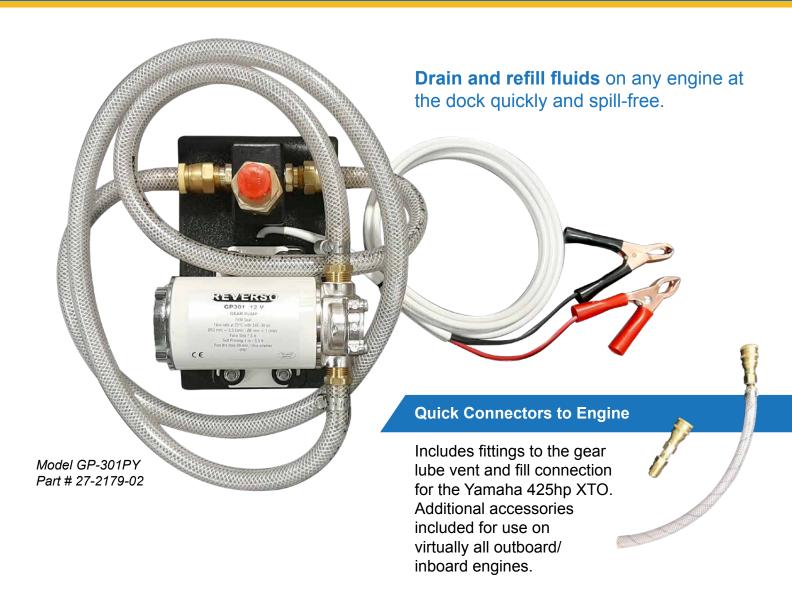

## **GP-301PY Quick Lube Kit**

For Yamaha 425hp XTO Offshore Outboards And Most Other Outboard / Inboard Engines

The GP-301PY Quick Lube Kit contains all the fittings required to drain and fill gear lube, motor oil, and antifreeze on Yamaha 425 XTO outboard engines while the boat is in the water, as well as other outboard and inboard engines.

Also included are 1/2" flare and garden hose-style fittings that allow draining and refilling of motor oil on virtually all outboards and inboard engines from small 2hp to turbodiesels, and everything in between. These fittings also allow the system to be used to drain and refill antifreeze for engines with closed cooling systems. The 12V power clips allow use while the boat is in the water.

Unlike other systems that can only drain fluids, the GP-301PY utilizes an industrial-grade, reversible, gear pump to quickly drain and then refill fluids. The secure fittings ensure no-spill fill and drain connections while the system's hose design ensures no drips in the bilge or on the deck while it is being transported.