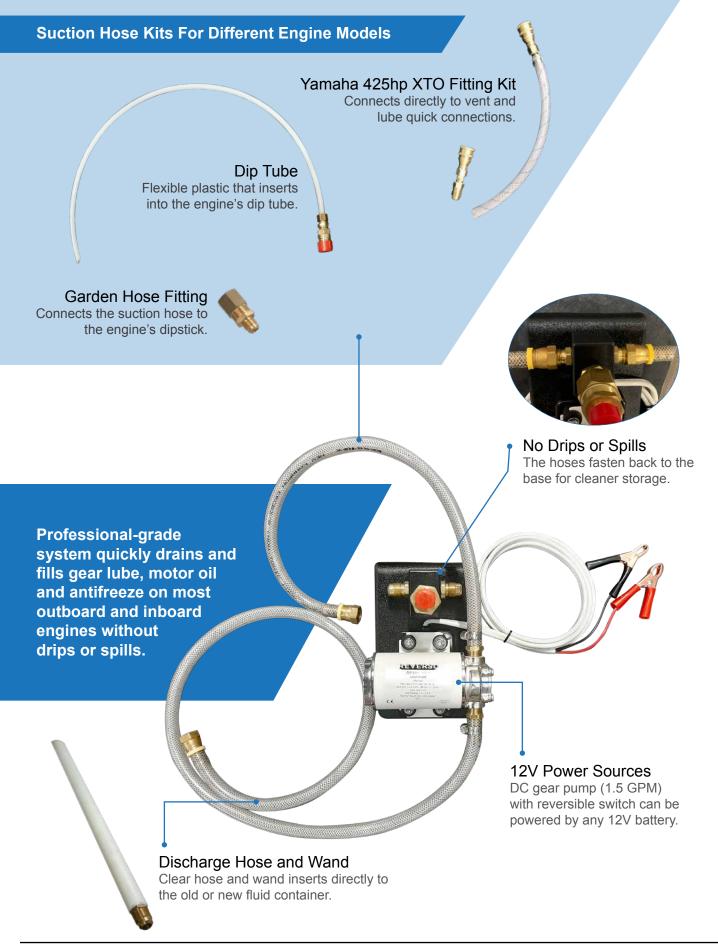

## **GP-301PY Quick Lube Kit**

For Yamaha 425hp XTO Offshore Outboards And Most Other Outboard / Inboard Engines

The GP-301PY Quick Lube Kit contains all the fittings required to drain and fill gear lube, motor oil, and antifreeze on Yamaha 425 XTO outboard engines while the boat is in the water, as well as other outboard and inboard engines.

Also included are 1/2" flare and garden hose-style fittings that allow draining and refilling of motor oil on virtually all outboards and inboard engines from small 2hp to turbodiesels, and everything in between. These fittings also allow the system to be used to drain and refill antifreeze for engines with closed cooling systems. The 12V power clips allow use while the boat is in the water.

Unlike other systems that can only drain fluids, the GP-301PY utilizes an industrial-grade, reversible, gear pump to quickly drain and then refill fluids. The secure fittings ensure no-spill fill and drain connections while the system's hose design ensures no drips in the bilge or on the deck while it is being transported.