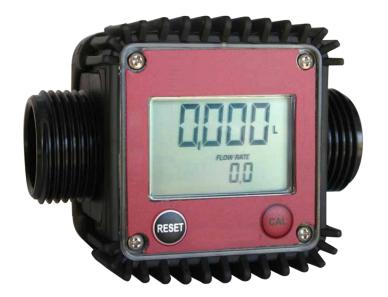

## Flow Meter

Practical for installing in-line or at the end of a delivery pipe. The versatile screen is easy to read and can be rotated for displaying at different angles. For use with diesel fuel or water.

## **Basic Features**

- LCD display
- Powered by 2 AAA batteries
- Simple and reliable
- Reads flow rate and volume dispensed
- Measures in gallons, liters, pints and quarts
- · Comes with female-female bushing

## **Two Modes of Operation**

- 1. Displays total and partial dispensed quantities
- 2. Displays flow rate and partial dispensed quantity