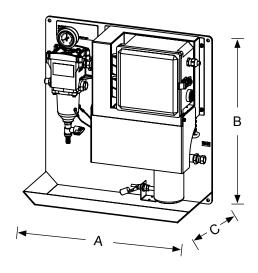

## **Technical Specifications**

| Flow Rate                             | 80 GPH / 303 LPH       |                  |
|---------------------------------------|------------------------|------------------|
| Inlet / Outlet                        | 1/2" Male JIC          |                  |
| Voltage                               | 12V or 24V             |                  |
| Amp. Draw                             | 2.7A, 12V<br>1.4A, 24V |                  |
| Circuit Breaker                       | 10A, 12V<br>5A, 24V    |                  |
| Lift                                  | 4 ft / 1.2 m           |                  |
| Pump Type                             | Gear Pump              |                  |
| Primary<br>Filtration                 | Standard 30 micron     |                  |
| Secondary<br>Filtration               | 2 micron               |                  |
| Wall Mount<br>Dimensions              | Α                      | 22.2" / 564 mm   |
|                                       | В                      | 22.2" / 564 mm   |
|                                       | С                      | 7.9" / 200 mm    |
| Enclosure<br>Dimensions               | Α                      | 28.5" / 724 mm   |
|                                       | В                      | 24" / 610 mm     |
|                                       | С                      | 10" / 254 mm     |
| Enclosure<br>with Stand<br>Dimensions | Α                      | 28.5" / 724 mm   |
|                                       | В                      | 59.75" / 1518 mm |
|                                       | С                      | 10" / 254 mm     |