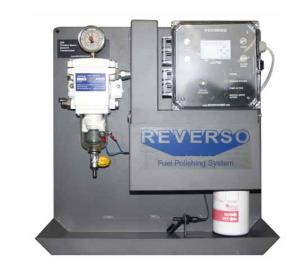

# **Commercial Automatic Fuel Polishing 80 GPH**

Automatic Fuel Polishing (AFP) removes water, bacterial growth and other particulate from diesel that are detrimental to fuel systems and thereby resolving many issues related to degraded fuel.

#### **Basic Features**

- Primary filtration Separ Filter with vacuum gauge
- Secondary filtration 2 micron
- Available in 12V and 24V
- Aluminum cover and base with spill containment
- Mountable base
- Water level alarm and shutoff
- Vacuum alarm and shutoff
- · Spill alarm and shutoff