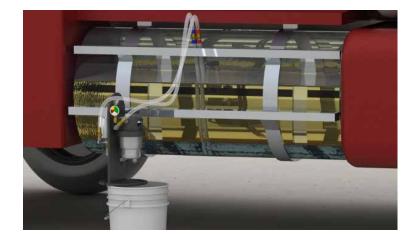

## Ideal for:

- Fuel Storage Tanks
- Rental Equipment Fleets
- Trucks
- Construction Equipment
- Standby Generators
- Agricultural Equipment
- Diesel-Powered Boats
- RVs and more

Ensures reliablity of diesel equipment by removing water and particulates from fuel tanks.

Unique Separ filter collects water and large particulates "in the bowl" for maximum efficiency, prolonged element life, and easy draining.

Compact system requires minimal storage space and can be used in the shop or in the field.