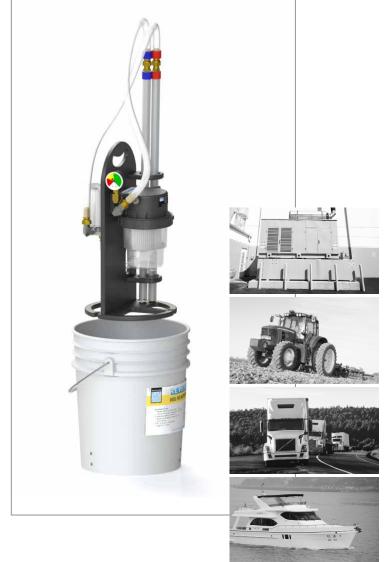

## **Diesel Tech Polisher**

## Water In Your Diesel Fuel?

Water in diesel fuel can lead to poor performance, clogged filters, damaged injectors, and engine shutdown.

Reverso Diesel Tech Polisher eliminates free water in minutes.

The system is designed for use in any diesel fuel tank.

- Quickly removes water and particulates that cause engine failure
- Portable, self-contained12V DC-powered system
- Cleans and transfers fuel

## Ideal for:

- Fuel Storage Tanks
- Rental Equipment Fleets
- Trucks
- Construction Equipment
- Standby Generators
- Agricultural Equipment
- Diesel-Powered Boats
- RVs and more

Ensures reliablity of diesel equipment by removing water and particulates from fuel tanks.

Unique Separ filter collects water and large particulates "in the bowl" for maximum efficiency, prolonged element life, and easy draining.

Compact system requires minimal storage space and can be used in the shop or in the field.