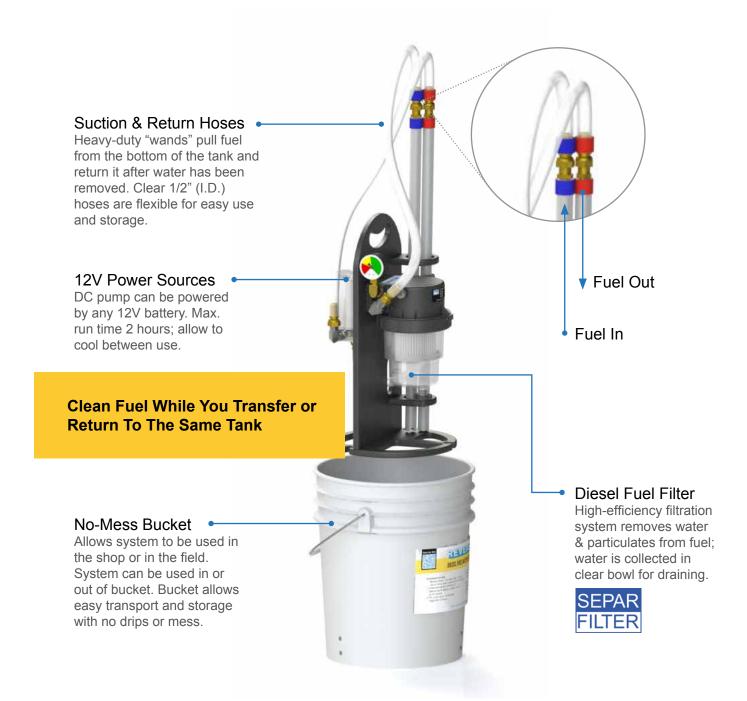

Unique Separ filter collects water and large particulates "in the bowl" for maximum efficiency, prolonged element life, and easy draining.

Compact system requires minimal storage space and can be used in the shop or in the field.

Professional-grade pump and components ensure many years of reliable service.

| Part #     | Model   | Voltage | Flow Rate | Replacement Element |                     |
|------------|---------|---------|-----------|---------------------|---------------------|
| 83-1000-01 | DTP-50  | 12V     | 50 GPH    | 87-1961             | 10 micron*          |
|            |         |         |           | 87-1962             | 6 micron            |
|            |         |         |           | 87-1963             | 3 micron            |
| 83-1001-01 | DTP-90  | 12V     | 90 GPH    | 87-1960             | 10 micron*          |
|            |         |         |           | 87-1964             | 6 micron            |
|            |         |         |           | 87-1965             | 3 micron            |
| 83-1002-01 | DTP-125 | 12V     | 125 GPH   | 58-01010            | 10 micron           |
|            |         |         |           | 58-01030            | 30 micron*          |
|            |         |         |           | 58-01060            | 60 micron stainless |